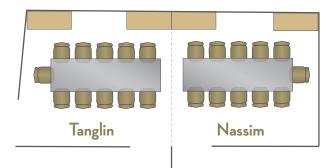

### Minimum Spending:

Tanglin : 10 guests Nassim : 10 guests Combined : Up to 22 guests

Tanglin : from \$650 Nassim : from \$650 Varies on weekends, public holidays and

Varies on weekends, public holidays and special occasions

# TANGLIN & NASSIM ROOMS

NASSIM ROOM

Situated in the heart of the restaurant, the Main Dining Hall features a contemporary mix of brown, gold and champagne along with 4-metres high floor-to-ceiling windows amidst the lights and beauty of Orchard Road's inspiring panorama.