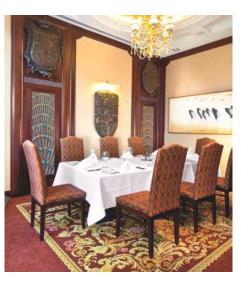

### **GRANGE ROOM**

Overlooking the vibrant streets through the 4-metre high floor-to-ceiling windows, guests will be treated to sweeping views of Orchard Road. Designed to be modular, flexible fittings allow the Private Dining Rooms to be easily configured to accommodate parties of 6 or more.

#### Seating Capacity:

Orchard : 10 guests Grange : 14 guests Scotts : 8 guests Combined : Up to 32 guests

#### Minimum Spending:

Orchard : from \$650 Grange : from \$900 Scotts : from \$500

Varies on weekends, public holidays and special occasions