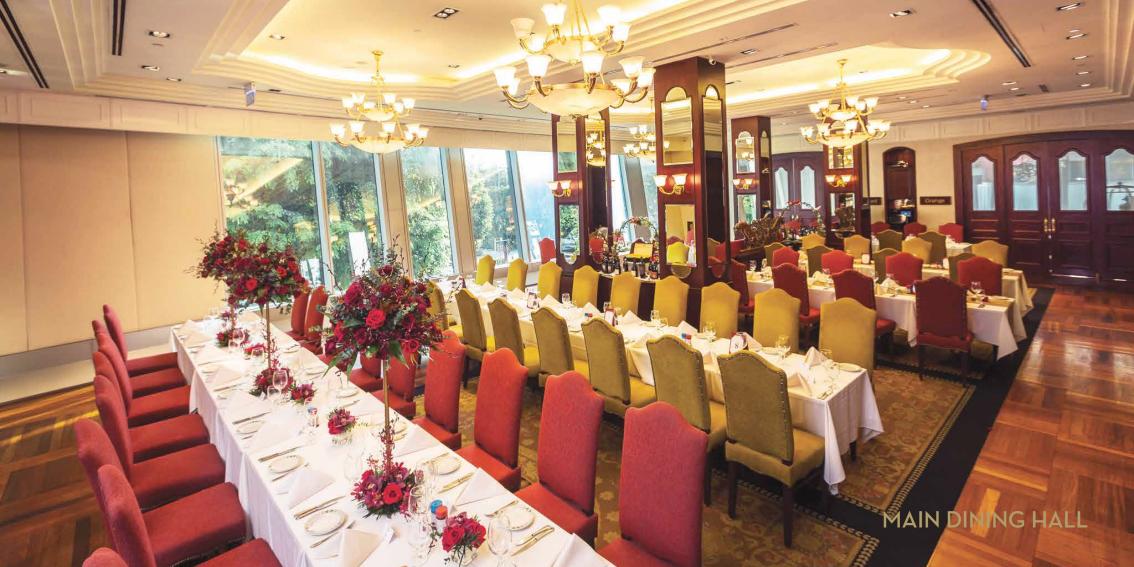

# TANGLIN & NASSIM ROOMS

NASSIM ROOM

Situated in the heart of the restaurant, the Main Dining Hall features a contemporary mix of brown, gold and champagne along with 4-metres high floor-to-ceiling windows amidst the lights and beauty of Orchard Road's inspiring panorama.

### MAIN DINING HALL

Seating Capacity:

Up to 88 guests

#### Minimum Spending:

Varies for lunch and dinner on weekdays, weekends, public holidays and special occasions