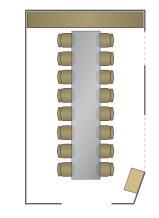

# **OXLEY ROOM**

Hidden away from the crowd, Oxley room offers an area of exclusivity with a designated private entrance.

#### Seating Capacity:

17 guests

#### Minimum Spending:

from \$1100 Varies on weekends, public holidays and special occasions