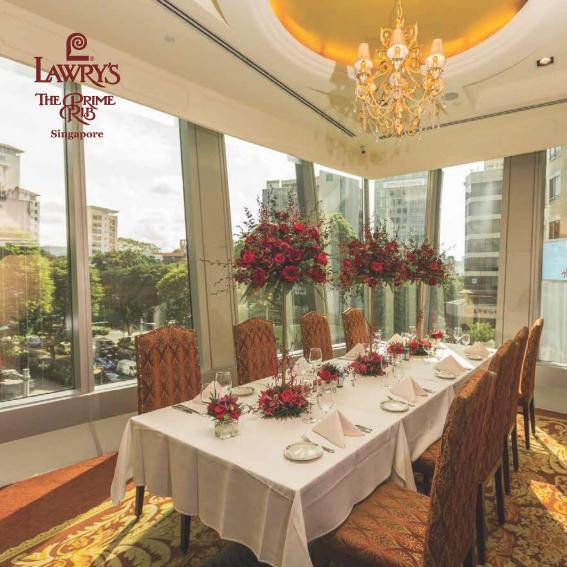

### **GRANGE ROOM**

Overlooking the vibrant streets through the 4-metre high floor-to-ceiling windows, guests will be treated to sweeping views of Orchard Road. Designed to be modular, flexible fittings allow the Private Dining Rooms to be easily configured to accommodate parties of 6 or more.

#### Seating Capacity:

Orchard : 10 guests Grange : 14 guests Scotts : 8 guests Combined : Up to 32 guests

#### Minimum Spending:

Orchard : from \$650 Grange : from \$900 Scotts : from \$500

Varies on weekends, public holidays and special occasions