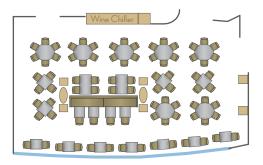

### MAIN DINING HALL

Seating Capacity:

Up to 88 guests

#### Minimum Spending:

Varies for lunch and dinner on weekdays, weekends, public holidays and special occasions