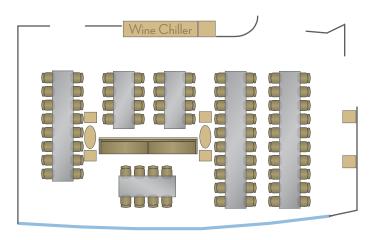

### MAIN DINING HALL

Seating Capacity:

Up to 88 guests

#### Minimum Spending:

Varies for lunch and dinner on weekdays, weekends, public holidays and special occasions