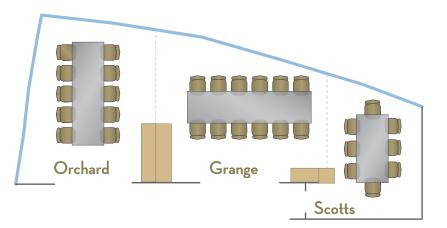

### **GRANGE ROOM**

Overlooking the vibrant streets through the 4-metre high floor-to-ceiling windows, guests will be treated to sweeping views of Orchard Road. Designed to be modular, flexible fittings allow the Private Dining Rooms to be easily configured to accommodate parties of 6 or more.

#### Seating Capacity:

Orchard : 10 guests Grange : 14 guests Scotts : 8 guests Combined : Up to 32 guests

#### Minimum Spending:

Orchard : from \$650 Grange : from \$900 Scotts : from \$500

Varies on weekends, public holidays and special occasions