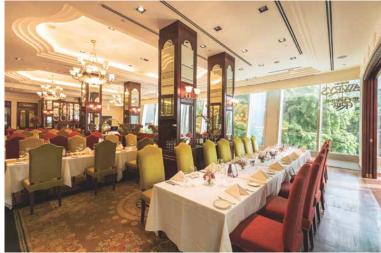

# TANGLIN & NASSIM ROOMS

NASSIM ROOM

Situated in the heart of the restaurant, the Main Dining Hall features a contemporary mix of brown, gold and champagne along with 4-metres high floor-to-ceiling windows amidst the lights and beauty of Orchard Road's inspiring panorama.

### MAIN DINING HALL

Seating Capacity:

Up to 88 guests

#### Minimum Spending:

Varies for lunch and dinner on weekdays, weekends, public holidays and special occasions