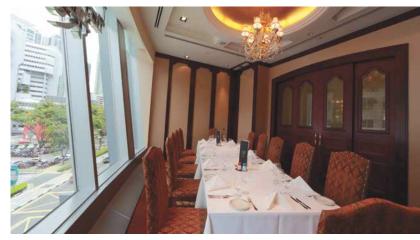

# SCOTTS ROOM

Each room has been designed with tailor-made plush wool carpets, customised crystal chandeliers and made-to-order dining chairs. With complimentary WiFi access, projector screen and AV facilities, our Private Dining Rooms may serve as meeting rooms away from the office.

#### Seating Capacity:

### Minimum Spending:

Tanglin : 10 guests Nassim : 10 guests Combined : Up to 22 guests

Tanglin : from \$650 Nassim : from \$650 Varies on weekends, public holidays and

Varies on weekends, public holidays and special occasions