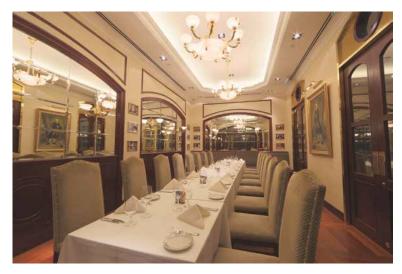

### **GRANGE ROOM**

Overlooking the vibrant streets through the 4-metre high floor-to-ceiling windows, guests will be treated to sweeping views of Orchard Road. Designed to be modular, flexible fittings allow the Private Dining Rooms to be easily configured to accommodate parties of 6 or more.

#### Seating Capacity:

Orchard : 10 guests Grange : 14 guests Scotts : 8 guests Combined : Up to 32 guests

#### Minimum Spending:

Orchard : from \$650 Grange : from \$900 Scotts : from \$500

Varies on weekends, public holidays and special occasions