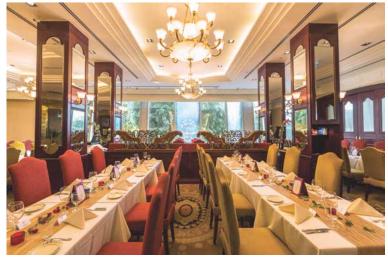

# TANGLIN & NASSIM ROOMS

NASSIM ROOM

Situated in the heart of the restaurant, the Main Dining Hall features a contemporary mix of brown, gold and champagne along with 4-metres high floor-to-ceiling windows amidst the lights and beauty of Orchard Road's inspiring panorama.

### MAIN DINING HALL

Seating Capacity:

Up to 88 guests

#### Minimum Spending:

Varies for lunch and dinner on weekdays, weekends, public holidays and special occasions